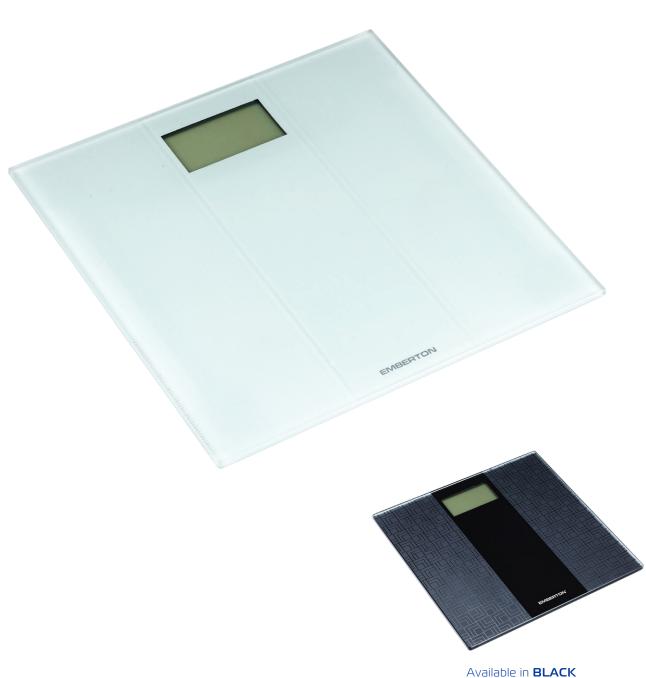

## Fairford-Soft Grip Digital Bathroom Scale

EH50627

## Fairford-Soft Grip

Digital Bathroom Scale

- → Unique & Patented Soft Grip Touch
- → Improved Anti-Slip Performace
- → 4 High Precision Sensors for Accurate Weight
- → Toughened Safety Glass 8mm thickness
- → Auto Switch ON/OFF Saves Battery Life
- → Modern, Elegant & Stylish Design
- → Weight range 5 to 180 kgs
- → Overload & Error Indication
- → Stable & Rigid Platform
- → Units in KGS, LBS or STONES
- → Low Battery Indicator

## Specifications

Dimensions 300 x 300 x 22mm 3V Voltage 2 x CR2032 Lithium Ion Batteries Battery included 8mm Toughened Safety Glass Material CE & RoHS Certification Weight 1.94kg

Extra Large LCD Display 80 x 45mm