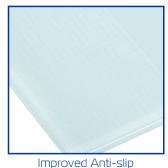

## Fairford-Soft Grip

Digital Bathroom Scale

- → Unique & Patented Soft Grip Touch
- → Improved Anti-Slip Performace
- → 4 High Precision Sensors for Accurate Weight
- → Toughened Safety Glass 8mm thickness
- → Auto Switch ON/OFF Saves Battery Life
- → Modern, Elegant & Stylish Design
- → Weight range 5 to 180 kgs
- → Overload & Error Indication
- → Stable & Rigid Platform
- → Units in KGS, LBS or STONES
- → Low Battery Indicator